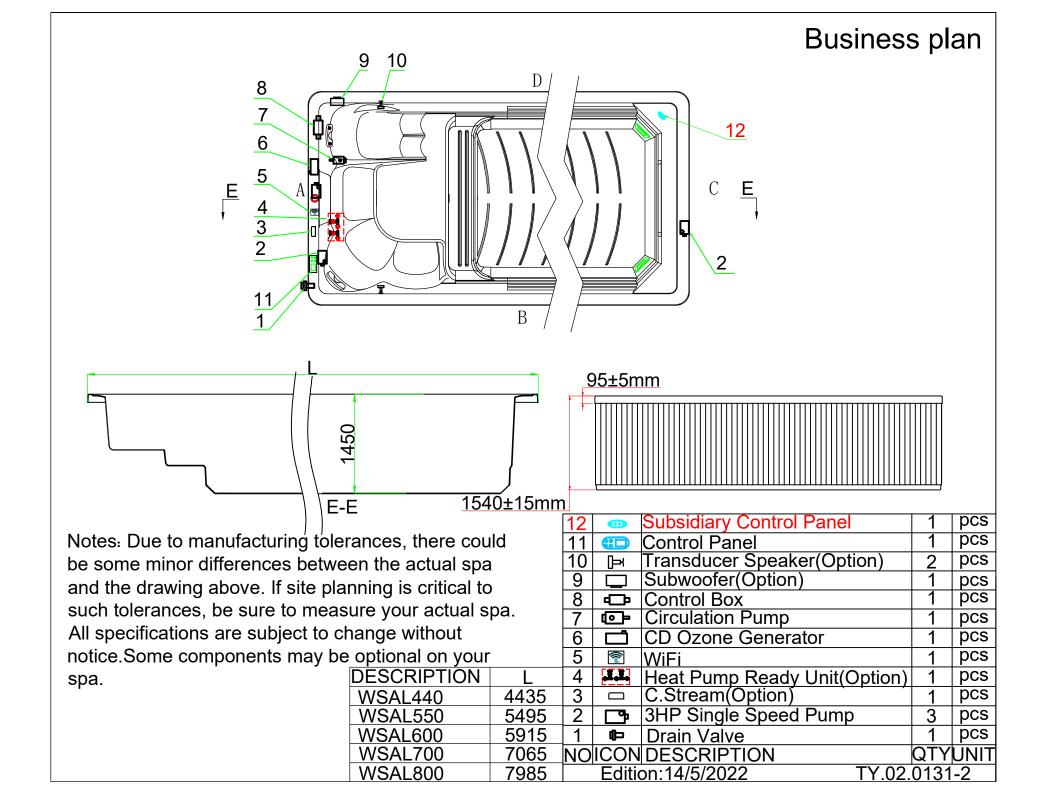

WSAL550-D

|                              |          |                         |         |     |      | 11 | <b>—</b>    | Single Cilinder Skimmer             | 2   | pcs  |
|------------------------------|----------|-------------------------|---------|-----|------|----|-------------|-------------------------------------|-----|------|
| 17                           | •        | Perimeter LED           | WSAL800 | 22  | pcs  | 10 | •           | 3 inch Jet Internal-Single Spin     | 10  | pcs  |
|                              |          |                         | WSAL700 | 20  |      | 9  | Ø           | 1 inch Air Check Valve Assembly     | 2   | pcs  |
|                              |          |                         | WSAL600 | 18  |      | 8  | Φ           | 2 inch Water Diverter Valve         | 2   | pcs  |
|                              |          |                         | WSAL550 | 16  |      | 7  |             | 5 inch Light Housing Without Holder | 1   | pcs  |
|                              |          |                         | WSAL440 | 14  |      | 6  | 0           | Swim Base                           | 1   | pcs  |
| 16                           | <b>⊕</b> | 2 inch Suction (Full Se | t)      | 7   | pcs  | 5  | 8           | Headrest                            | 2   | pcs  |
| 15                           |          | Handrail                |         | 2   | pcs  | 4  | •           | 2.5 inch Jet Internal-Directional   | 26  | pcs  |
| 14                           |          | 3 inch Turbo Jet        |         | 4   | pcs  | 3  | •           | 4 inch Jet Internal-Single Spin     | 9   | pcs  |
| 13                           | 0        | Fountain Valve          |         | 1   | pcs  | 2  |             | Ozone Injector                      | 2   | pcs  |
| 12                           |          | Lifting Fountain        |         | 3   | pcs  | 1  | <b>②</b>    | Star-Shape SS Bottom Drain          | 1   | pcs  |
| NO                           | ICON     | DESCRIPTION             |         | QTY | ÛNIT | NO | <b>ICON</b> | DESCRIPTION                         | QTY | UNIT |
| Edition:5/14/2022 TY.02.0150 |          |                         |         |     |      |    |             |                                     |     |      |