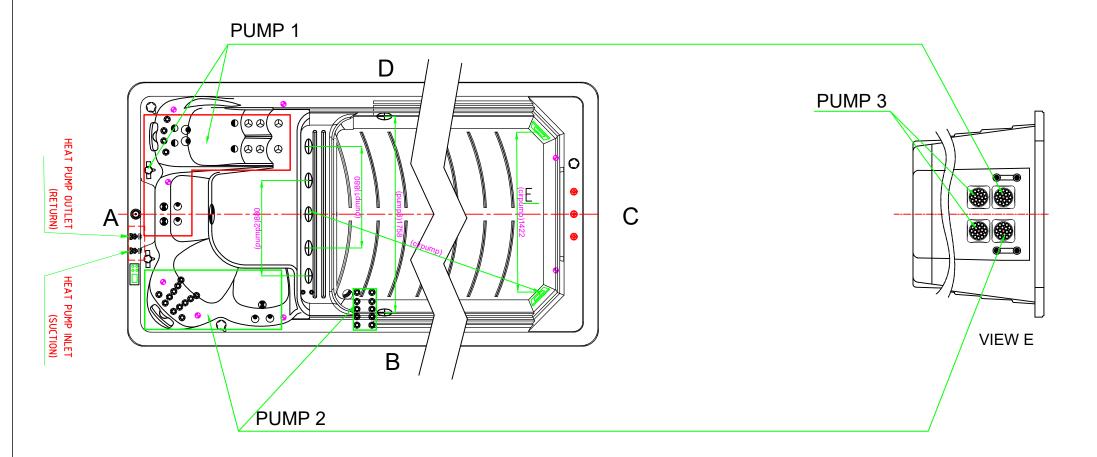

## Fitting

**VERSION G** 

Notes: Due to manufacturing tolerances, there could be some minor differences between the actual spa and the drawing above. If site planning is critical to such tolerances, be sure to measure your actual spa. All specifications are subject to change without notice. Some components may be optional on your spa.